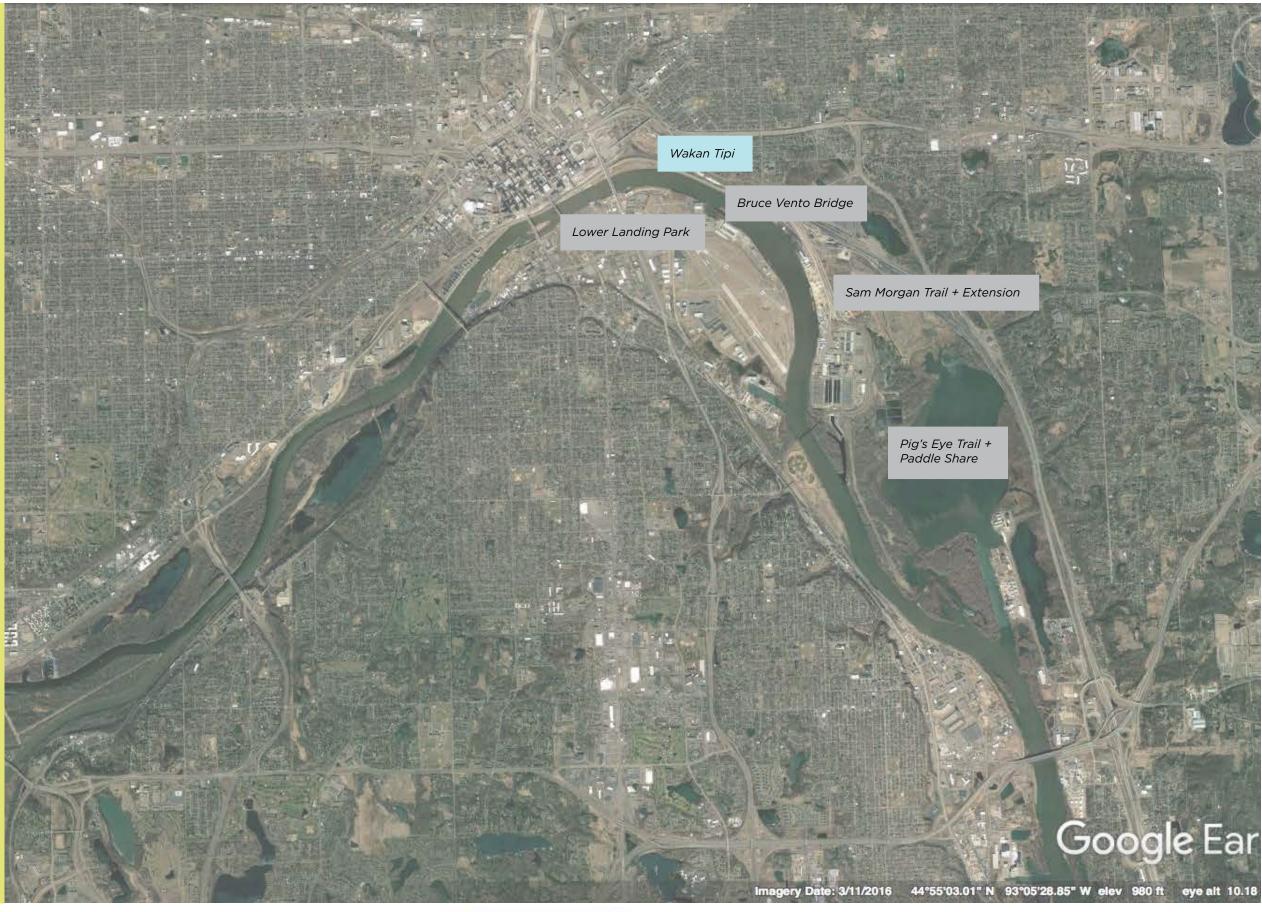

NATIONAL PARK SERVICE

LOWER LANDING

Lower Landing

BRUCE VENTO BRIDGE

Lower Landing

**Bruce Vento Bridge** 

#### WAKAN TIPI CENTER

Warner Road

DNR Willow Brook Headquarters

**Battle Creek Master Plan** 

SPPR Pig's Eye Trail/ Paddle Share and Upper Pig's Eye & Highwood Bluffs Plan

Lower Landing

**Bruce Vento Bridge** 

Wakan Tipi Center

#### WARNER ROAD

DNR Willow Brook Headquarters

**Battle Creek Master Plan** 

SPPR Pig's Eye Trail/ Paddle Share and Upper Pig's Eye & Highwood Bluffs Plan

Lower Landing

**Bruce Vento Bridge** 

Wakan Tipi Center

Warner Road

### DNR WILLOWBROOK HEADQUARTERS

**Battle Creek Master Plan** 

SPPR Pig's Eye Trail/ Paddle Share and Upper Pig's Eye & Highwood Bluffs Plan

Lower Landing

**Bruce Vento Bridge** 

Wakan Tipi Center

Warner Road

DNR WillowBrook Headquarters

### BATTLE CREEK MASTER PLAN

SPPR Pig's Eye Trail/ Paddle Share and Upper Pig's Eye & Highwood Bluffs Plan

Lower Landing

**Bruce Vento Bridge** 

Wakan Tipi Center

Warner Road

DNR WillowBrook Headquarters

**Battle Creek Master Plan** 

SPPR PIG'S EYE TRAIL/ PADDLE SHARE AND UPPER PIG'S EYE & HIGHWOOD BLUFFS PLAN

Lower Landing

**Bruce Vento Bridge** 

Wakan Tipi Center

Warner Road

DNR WillowBrook Headquarters

**Battle Creek Master Plan** 

SPPR Pig's Eye Trail/ Paddle Share and Upper Pig's Eye & Highwood Bluffs Plan

PIG'S EYE ISLANDS