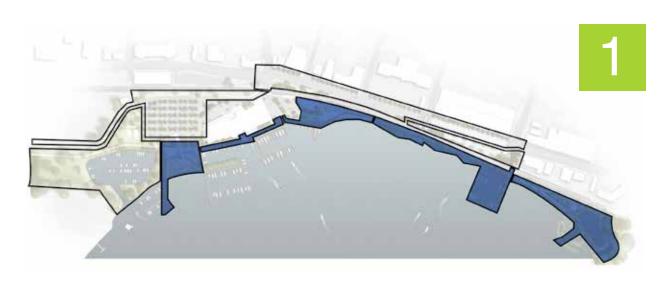

#### phase 1

| PHASE 1 TOTAL                 | \$11,910,000 |
|-------------------------------|--------------|
| CONTINGENCY (15%)             | \$1,500,000  |
| 1.6 – ENHANCED RAIL CROSSINGS | \$ 540,000   |
| 1.5 – ECO PARK                | \$ 905,000   |
| 1.4 – WAYZATA BEACH           | \$3,498,000  |
| 1.3 – BOAT WORKS              | \$ 543,000   |
| 1.2 – DEPOT PARK              | \$1,650,000  |
| 1.1 – LAKE WALK               | \$3,274,000  |
|                               |              |

#### phase 1a

| - | PHASE 1A TOTAL          | ¢:  | 715 000  |
|---|-------------------------|-----|----------|
|   | CONTINGENCY (15%)       | \$  | 485,000  |
| 1 | A.2 – LAKE STREET PLAZA | \$1 | ,350,000 |
| 1 | A.1 – LAKE STREET       | \$1 | ,880,000 |

#### phase 2

| PHASE 2 TOTAL                | ¢3 305 000  |
|------------------------------|-------------|
| CONTINGENCY (15%)            | \$ 440,000  |
| 2.3 – WALKER STREET CROSSING | \$ 390,000  |
| 2.2 – PARKING AND ROADWAY    | \$ 850,000  |
| 2.1 – SHAVER PARK            | \$1,705,000 |

total all phases

\$19,020,000