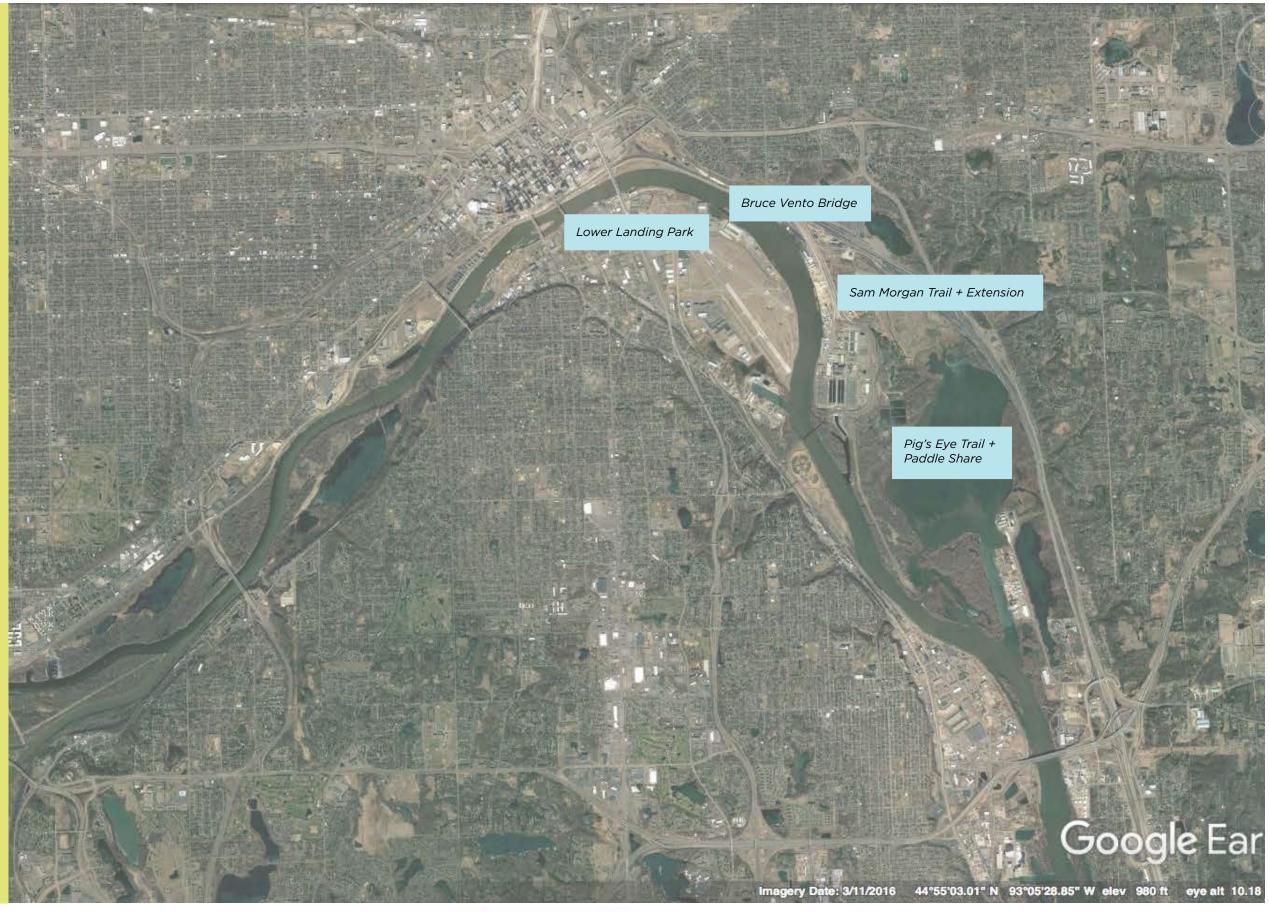

NATIONAL PARK SERVICE

LOWER LANDING

Lower Landing

BRUCE VENTO BRIDGE

Lower Landing

**Bruce Vento Bridge** 

#### WAKAN TIPI CENTER

Warner Road

DNR Willow Brook Headquarters

**Battle Creek Master Plan** 

SPPR Pig's Eye Trail/ Paddle Share and Upper Pig's Eye & Highwood Bluffs Plan

Lower Landing

**Bruce Vento Bridge** 

Wakan Tipi Center

#### WARNER ROAD

DNR Willow Brook Headquarters

**Battle Creek Master Plan** 

SPPR Pig's Eye Trail/ Paddle Share and Upper Pig's Eye & Highwood Bluffs Plan

Lower Landing

**Bruce Vento Bridge** 

Wakan Tipi Center

Warner Road

### DNR WILLOWBROOK HEADQUARTERS

**Battle Creek Master Plan** 

SPPR Pig's Eye Trail/ Paddle Share and Upper Pig's Eye & Highwood Bluffs Plan

Lower Landing

**Bruce Vento Bridge** 

Wakan Tipi Center

Warner Road

DNR WillowBrook Headquarters

### BATTLE CREEK MASTER PLAN

SPPR Pig's Eye Trail/ Paddle Share and Upper Pig's Eye & Highwood Bluffs Plan

Lower Landing

**Bruce Vento Bridge** 

Wakan Tipi Center

Warner Road

DNR WillowBrook Headquarters

**Battle Creek Master Plan** 

SPPR PIG'S EYE TRAIL/ PADDLE SHARE AND UPPER PIG'S EYE & HIGHWOOD BLUFFS PLAN

Lower Landing

**Bruce Vento Bridge** 

Wakan Tipi Center

Warner Road

DNR WillowBrook Headquarters

**Battle Creek Master Plan** 

SPPR Pig's Eye Trail/ Paddle Share and Upper Pig's Eye & Highwood Bluffs Plan