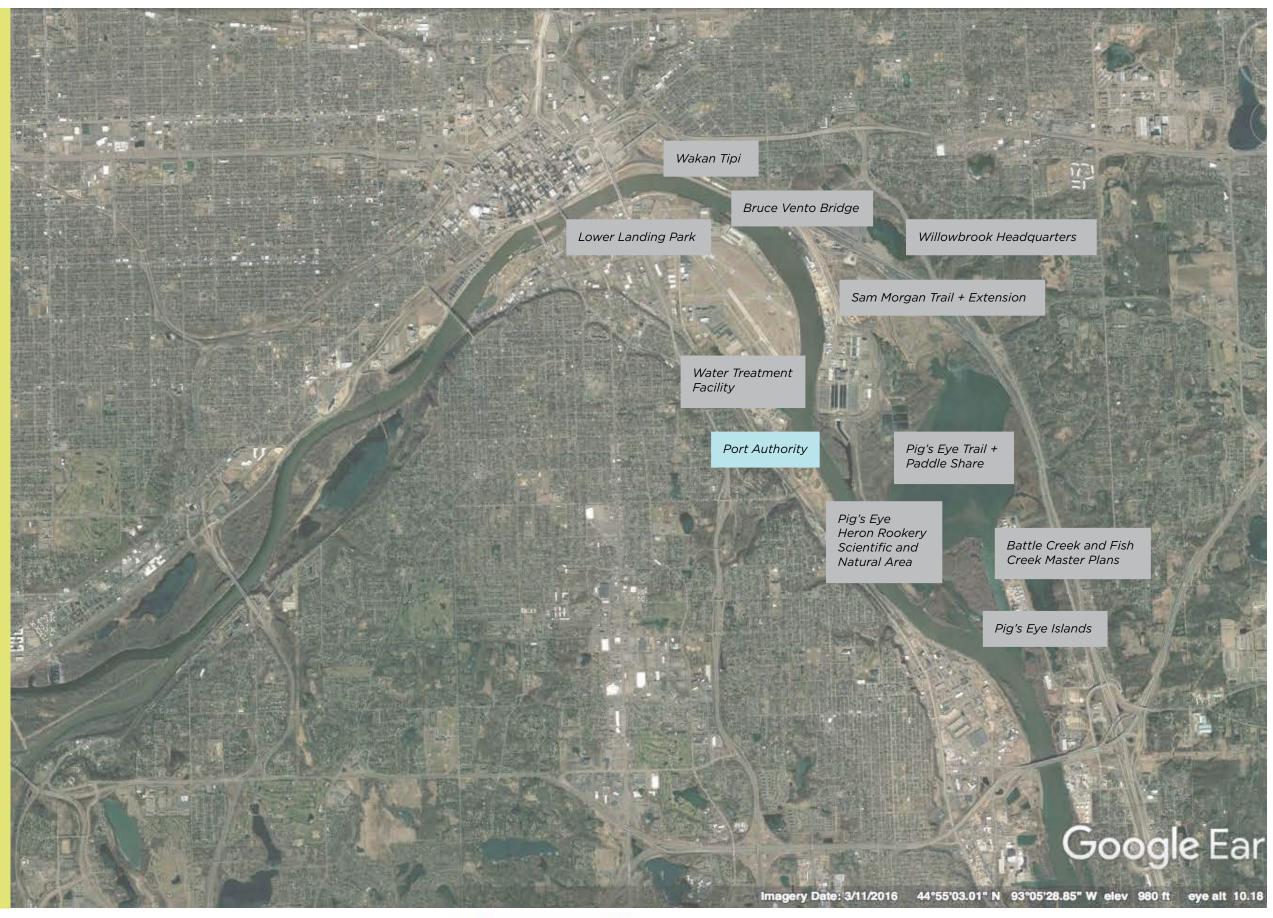

NATIONAL PARK SERVICE

LOWER LANDING

Lower Landing

BRUCE VENTO BRIDGE

Lower Landing

**Bruce Vento Bridge** 

#### WAKAN TIPI CENTER

Warner Road

DNR Willow Brook Headquarters

**Battle Creek Master Plan** 

SPPR Pig's Eye Trail/ Paddle Share and Upper Pig's Eye & Highwood Bluffs Plan

Lower Landing

**Bruce Vento Bridge** 

Wakan Tipi Center

#### WARNER ROAD

DNR Willow Brook Headquarters

**Battle Creek Master Plan** 

SPPR Pig's Eye Trail/ Paddle Share and Upper Pig's Eye & Highwood Bluffs Plan

Lower Landing

**Bruce Vento Bridge** 

Wakan Tipi Center

Warner Road

### DNR WILLOWBROOK HEADQUARTERS

**Battle Creek Master Plan** 

SPPR Pig's Eye Trail/ Paddle Share and Upper Pig's Eye & Highwood Bluffs Plan

Lower Landing

**Bruce Vento Bridge** 

Wakan Tipi Center

Warner Road

DNR WillowBrook Headquarters

### BATTLE CREEK MASTER PLAN

SPPR Pig's Eye Trail/ Paddle Share and Upper Pig's Eye & Highwood Bluffs Plan

Lower Landing

**Bruce Vento Bridge** 

Wakan Tipi Center

Warner Road

DNR WillowBrook Headquarters

**Battle Creek Master Plan** 

SPPR PIG'S EYE TRAIL/ PADDLE SHARE AND UPPER PIG'S EYE & HIGHWOOD BLUFFS PLAN

Lower Landing

**Bruce Vento Bridge** 

Wakan Tipi Center

Warner Road

DNR WillowBrook Headquarters

**Battle Creek Master Plan** 

SPPR Pig's Eye Trail/ Paddle Share and Upper Pig's Eye & Highwood Bluffs Plan

PIG'S EYE ISLANDS