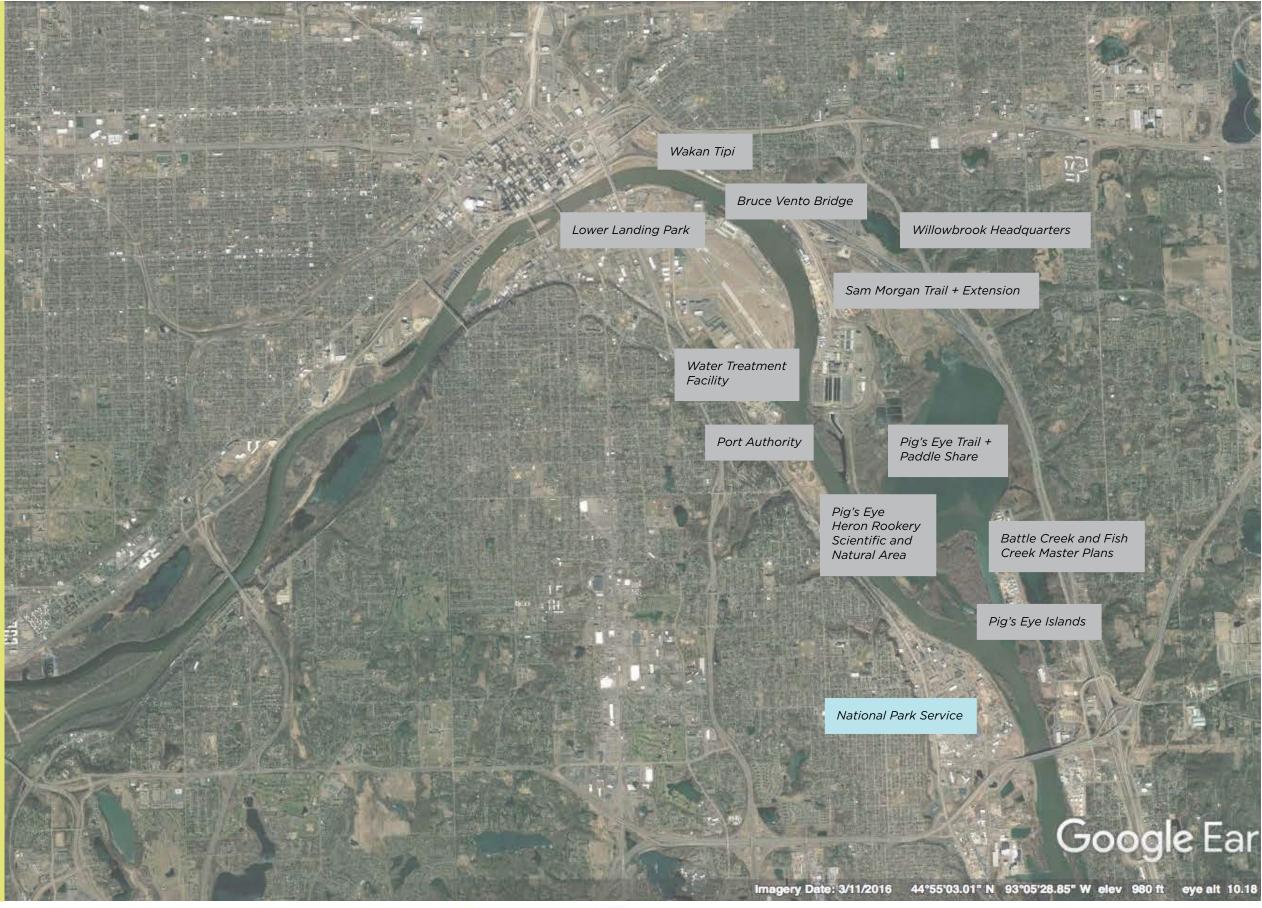

NATIONAL PARK SERVICE

LOWER LANDING

Lower Landing

BRUCE VENTO BRIDGE

Lower Landing

**Bruce Vento Bridge** 

#### WAKAN TIPI CENTER

Warner Road

DNR Willow Brook Headquarters

**Battle Creek Master Plan** 

SPPR Pig's Eye Trail/ Paddle Share and Upper Pig's Eye & Highwood Bluffs Plan

Lower Landing

**Bruce Vento Bridge** 

Wakan Tipi Center

#### WARNER ROAD

DNR Willow Brook Headquarters

**Battle Creek Master Plan** 

SPPR Pig's Eye Trail/ Paddle Share and Upper Pig's Eye & Highwood Bluffs Plan

Lower Landing

**Bruce Vento Bridge** 

Wakan Tipi Center

Warner Road

### DNR WILLOWBROOK HEADQUARTERS

**Battle Creek Master Plan** 

SPPR Pig's Eye Trail/ Paddle Share and Upper Pig's Eye & Highwood Bluffs Plan

Lower Landing

**Bruce Vento Bridge** 

Wakan Tipi Center

Warner Road

DNR WillowBrook Headquarters

### BATTLE CREEK MASTER PLAN

SPPR Pig's Eye Trail/ Paddle Share and Upper Pig's Eye & Highwood Bluffs Plan

Lower Landing

**Bruce Vento Bridge** 

Wakan Tipi Center

Warner Road

DNR WillowBrook Headquarters

**Battle Creek Master Plan** 

SPPR PIG'S EYE TRAIL/ PADDLE SHARE AND UPPER PIG'S EYE & HIGHWOOD BLUFFS PLAN

Lower Landing

**Bruce Vento Bridge** 

Wakan Tipi Center

Warner Road

DNR WillowBrook Headquarters

**Battle Creek Master Plan** 

SPPR Pig's Eye Trail/ Paddle Share and Upper Pig's Eye & Highwood Bluffs Plan

PIG'S EYE ISLANDS