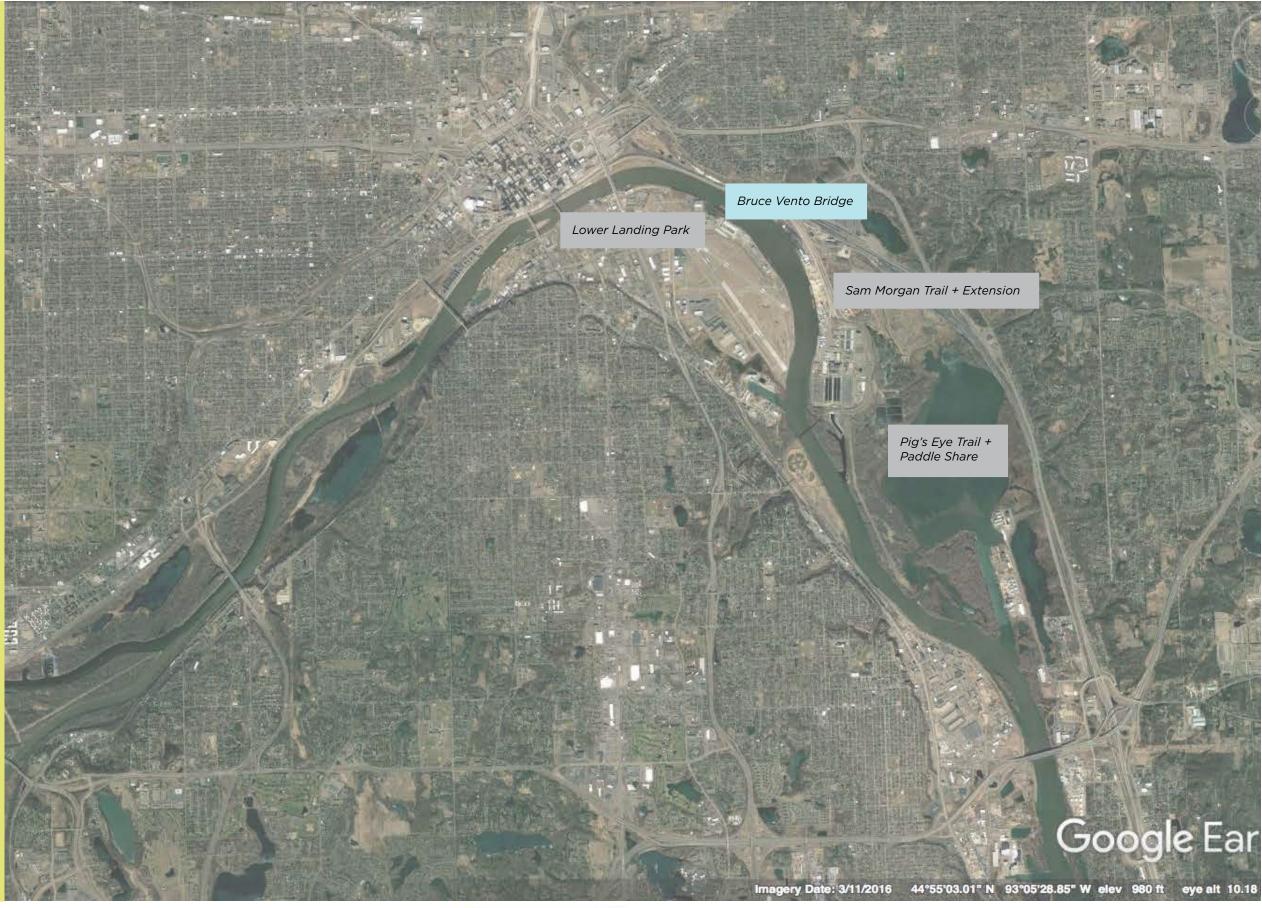

NATIONAL PARK SERVICE

LOWER LANDING

Lower Landing

BRUCE VENTO BRIDGE

Lower Landing

**Bruce Vento Bridge** 

#### WAKAN TIPI CENTER

Warner Road

DNR Willow Brook Headquarters

**Battle Creek Master Plan** 

SPPR Pig's Eye Trail/ Paddle Share and Upper Pig's Eye & Highwood Bluffs Plan

Lower Landing

**Bruce Vento Bridge** 

#### WARNER ROAD

DNR Willow Brook Headquarters

**Battle Creek Master Plan** 

SPPR Pig's Eye Trail/ Paddle Share and Upper Pig's Eye & Highwood Bluffs Plan

Lower Landing

**Bruce Vento Bridge** 

Wakan Tipi Center

### DNR WILLOWBROOK HEADQUARTERS

**Battle Creek Master Plan** 

SPPR Pig's Eye Trail/ Paddle Share and Upper Pig's Eye & Highwood Bluffs Plan

Lower Landing

**Bruce Vento Bridge** 

Wakan Tipi Center

Warner Road

### BATTLE CREEK MASTER PLAN

SPPR Pig's Eye Trail/ Paddle Share and Upper Pig's Eye & Highwood Bluffs Plan

Lower Landing

**Bruce Vento Bridge** 

Wakan Tipi Center

Warner Road

DNR WillowBrook Headquarters

**Battle Creek Master Plan** 

SPPR PIG'S EYE TRAIL/ PADDLE SHARE AND UPPER PIG'S EYE & HIGHWOOD BLUFFS PLAN

Lower Landing

**Bruce Vento Bridge** 

Wakan Tipi Center

Warner Road

DNR WillowBrook Headquarters

**Battle Creek Master Plan** 

SPPR Pig's Eye Trail/ Paddle Share and Upper Pig's Eye & Highwood Bluffs Plan