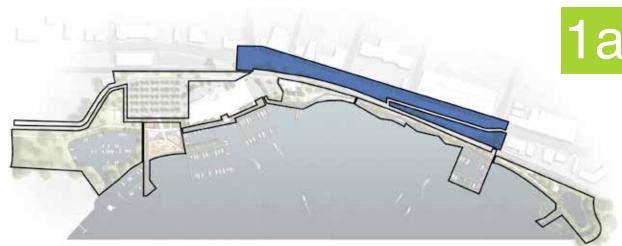

#### phase 1a

| - | PHASE 1A TOTAL          | ¢:  | 715 000  |
|---|-------------------------|-----|----------|
|   | CONTINGENCY (15%)       | \$  | 485,000  |
| 1 | A.2 – LAKE STREET PLAZA | \$1 | ,350,000 |
| 1 | A.1 – LAKE STREET       | \$1 | ,880,000 |