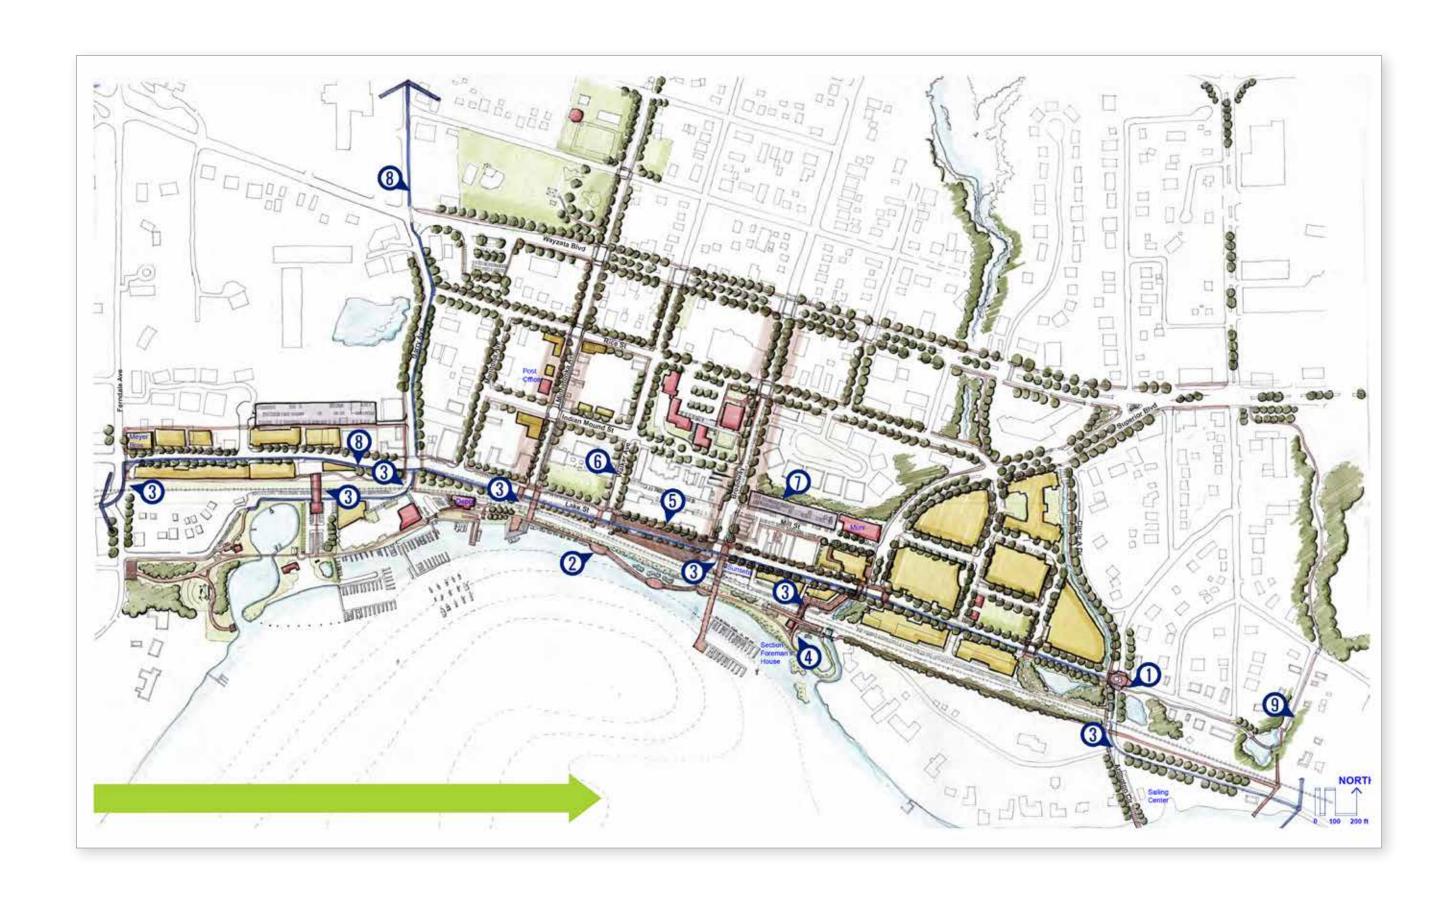

#### phase 1

| PHASE 1 TOTAL                 | \$11,910,000 |
|-------------------------------|--------------|
| CONTINGENCY (15%)             | \$1,500,000  |
| 1.6 – ENHANCED RAIL CROSSINGS | \$ 540,000   |
| 1.5 – ECO PARK                | \$ 905,000   |
| 1.4 – WAYZATA BEACH           | \$3,498,000  |
| 1.3 – BOAT WORKS              | \$ 543,000   |
| 1.2 – DEPOT PARK              | \$1,650,000  |
| 1.1 – LAKE WALK               | \$3,274,000  |
|                               |              |

#### phase 1a

| - | PHASE 1A TOTAL          | ¢:  | 715 000  |
|---|-------------------------|-----|----------|
|   | CONTINGENCY (15%)       | \$  | 485,000  |
| 1 | A.2 – LAKE STREET PLAZA | \$1 | ,350,000 |
| 1 | A.1 – LAKE STREET       | \$1 | ,880,000 |

#### phase 2

| PHASE 2 TOTAL                | ¢3 305 000  |
|------------------------------|-------------|
| CONTINGENCY (15%)            | \$ 440,000  |
| 2.3 – WALKER STREET CROSSING | \$ 390,000  |
| 2.2 – PARKING AND ROADWAY    | \$ 850,000  |
| 2.1 – SHAVER PARK            | \$1,705,000 |

total all phases

\$19,020,000