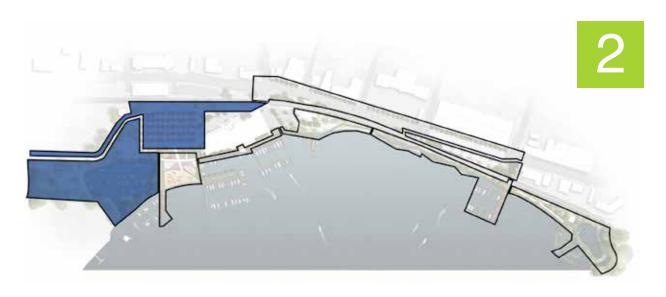

#### phase 1

| PHASE 1 TOTAL                 | \$11,910,000 |
|-------------------------------|--------------|
| CONTINGENCY (15%)             | \$1,500,000  |
| 1.6 – ENHANCED RAIL CROSSINGS | \$ 540,000   |
| 1.5 – ECO PARK                | \$ 905,000   |
| 1.4 – WAYZATA BEACH           | \$3,498,000  |
| 1.3 – BOAT WORKS              | \$ 543,000   |
| 1.2 – DEPOT PARK              | \$1,650,000  |
| 1.1 – LAKE WALK               | \$3,274,000  |
|                               |              |

#### phase 1a

| - | PHASE 1A TOTAL          | ¢:  | 715 000  |
|---|-------------------------|-----|----------|
|   | CONTINGENCY (15%)       | \$  | 485,000  |
| 1 | A.2 – LAKE STREET PLAZA | \$1 | ,350,000 |
| 1 | A.1 – LAKE STREET       | \$1 | ,880,000 |

#### phase 2

| PHASE 2 TOTAL                | ¢3 305 000  |
|------------------------------|-------------|
| CONTINGENCY (15%)            | \$ 440,000  |
| 2.3 – WALKER STREET CROSSING | \$ 390,000  |
| 2.2 – PARKING AND ROADWAY    | \$ 850,000  |
| 2.1 – SHAVER PARK            | \$1,705,000 |

total all phases

\$19,020,000