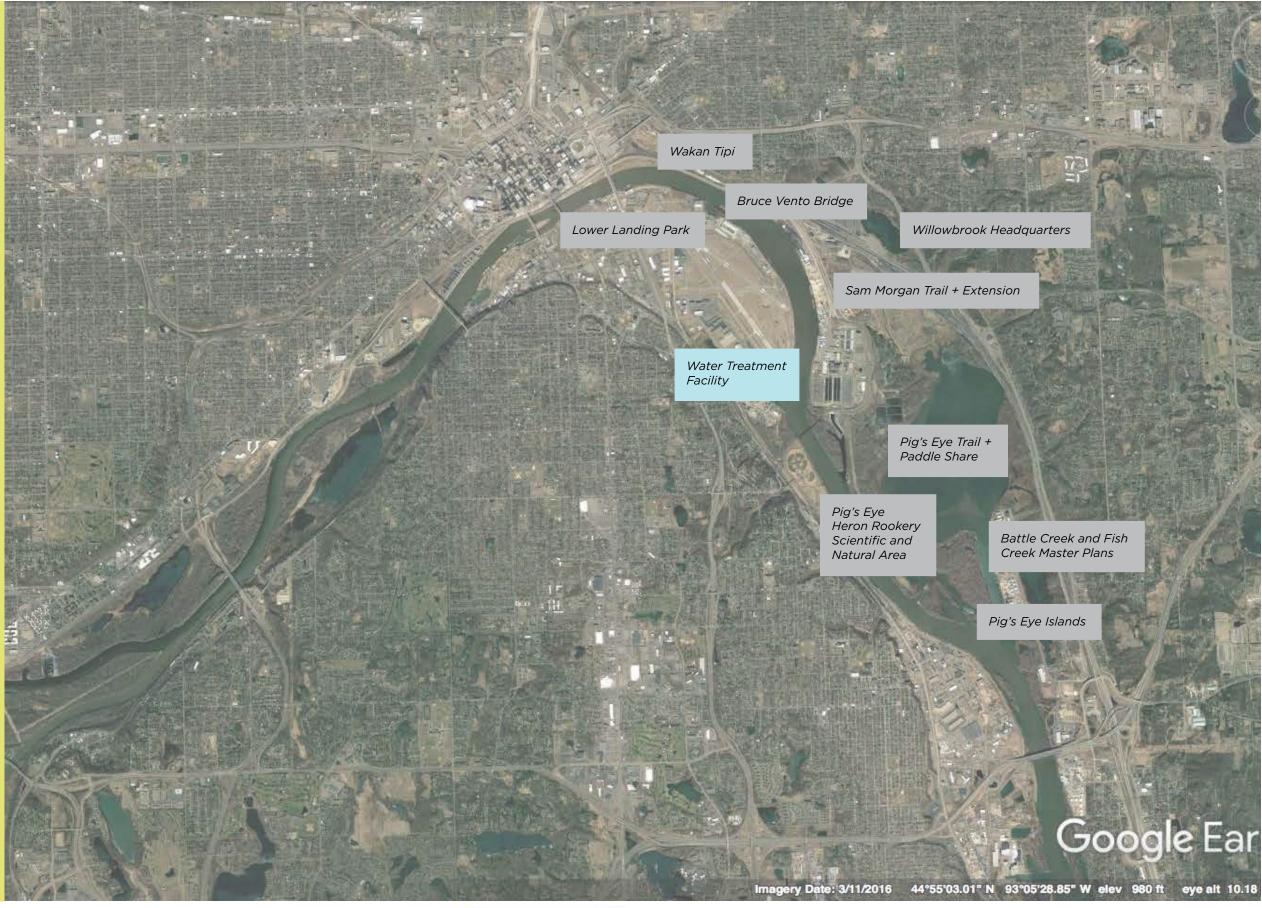

NATIONAL PARK SERVICE

LOWER LANDING

Lower Landing

BRUCE VENTO BRIDGE

Lower Landing

**Bruce Vento Bridge** 

#### WAKAN TIPI CENTER

Warner Road

DNR Willow Brook Headquarters

**Battle Creek Master Plan** 

SPPR Pig's Eye Trail/ Paddle Share and Upper Pig's Eye & Highwood Bluffs Plan

Lower Landing

**Bruce Vento Bridge** 

Wakan Tipi Center

#### WARNER ROAD

DNR Willow Brook Headquarters

**Battle Creek Master Plan** 

SPPR Pig's Eye Trail/ Paddle Share and Upper Pig's Eye & Highwood Bluffs Plan

Lower Landing

**Bruce Vento Bridge** 

Wakan Tipi Center

Warner Road

### DNR WILLOWBROOK HEADQUARTERS

**Battle Creek Master Plan** 

SPPR Pig's Eye Trail/ Paddle Share and Upper Pig's Eye & Highwood Bluffs Plan

Lower Landing

**Bruce Vento Bridge** 

Wakan Tipi Center

Warner Road

DNR WillowBrook Headquarters

### BATTLE CREEK MASTER PLAN

SPPR Pig's Eye Trail/ Paddle Share and Upper Pig's Eye & Highwood Bluffs Plan

Lower Landing

**Bruce Vento Bridge** 

Wakan Tipi Center

Warner Road

DNR WillowBrook Headquarters

**Battle Creek Master Plan** 

SPPR PIG'S EYE TRAIL/ PADDLE SHARE AND UPPER PIG'S EYE & HIGHWOOD BLUFFS PLAN

Lower Landing

**Bruce Vento Bridge** 

Wakan Tipi Center

Warner Road

DNR WillowBrook Headquarters

**Battle Creek Master Plan** 

SPPR Pig's Eye Trail/ Paddle Share and Upper Pig's Eye & Highwood Bluffs Plan

PIG'S EYE ISLANDS