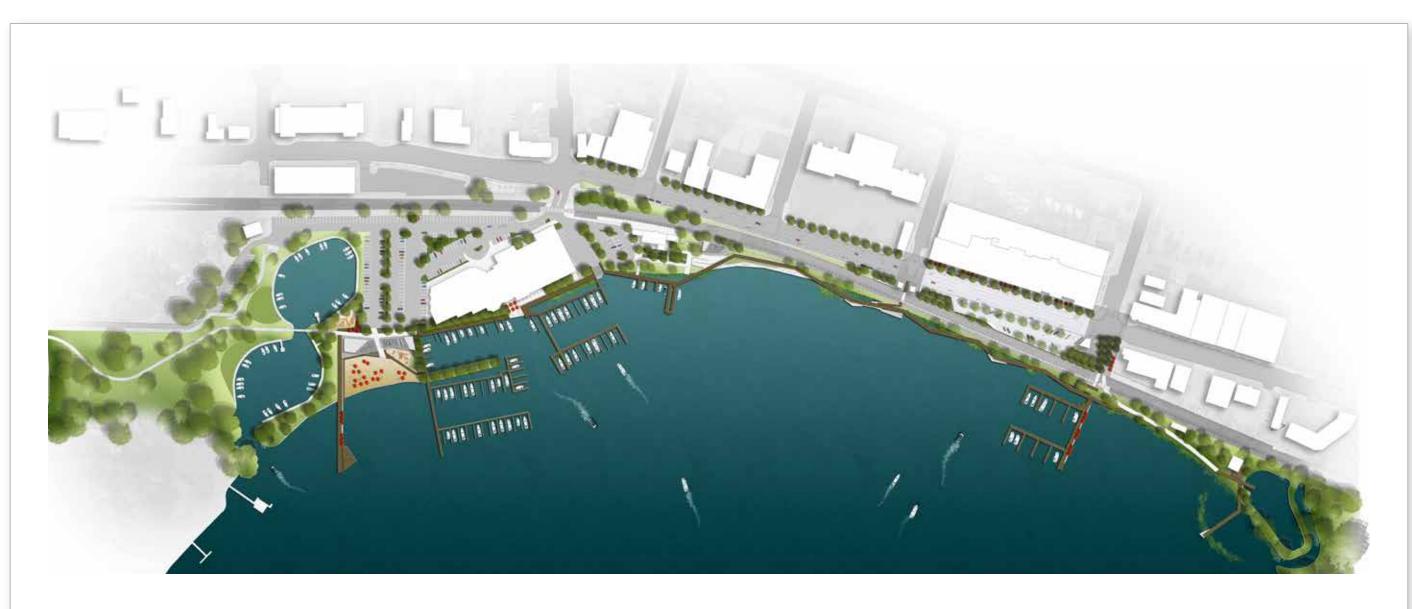

#### phase 1

| PHASE 1 TOTAL                 | \$11,910,000 |
|-------------------------------|--------------|
| CONTINGENCY (15%)             | \$1,500,000  |
| 1.6 – ENHANCED RAIL CROSSINGS | \$ 540,000   |
| 1.5 – ECO PARK                | \$ 905,000   |
| 1.4 – WAYZATA BEACH           | \$3,498,000  |
| 1.3 – BOAT WORKS              | \$ 543,000   |
| 1.2 – DEPOT PARK              | \$1,650,000  |
| 1.1 – LAKE WALK               | \$3,274,000  |
|                               |              |