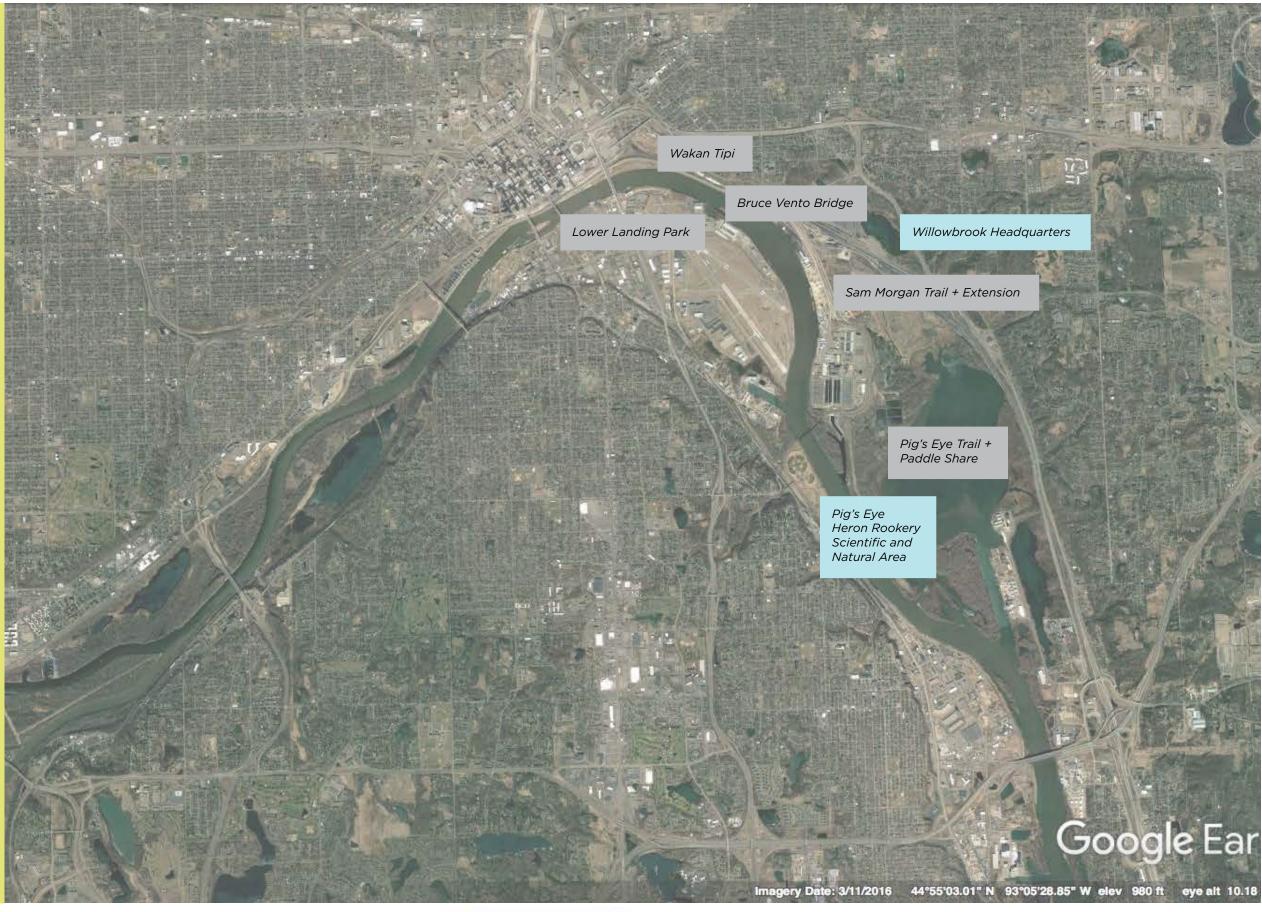

NATIONAL PARK SERVICE

LOWER LANDING

Lower Landing

BRUCE VENTO BRIDGE

Lower Landing

**Bruce Vento Bridge** 

#### WAKAN TIPI CENTER

Warner Road

DNR Willow Brook Headquarters

**Battle Creek Master Plan** 

SPPR Pig's Eye Trail/ Paddle Share and Upper Pig's Eye & Highwood Bluffs Plan

Lower Landing

**Bruce Vento Bridge** 

#### WARNER ROAD

DNR Willow Brook Headquarters

**Battle Creek Master Plan** 

SPPR Pig's Eye Trail/ Paddle Share and Upper Pig's Eye & Highwood Bluffs Plan

Lower Landing

**Bruce Vento Bridge** 

Wakan Tipi Center

### DNR WILLOWBROOK HEADQUARTERS

**Battle Creek Master Plan** 

SPPR Pig's Eye Trail/ Paddle Share and Upper Pig's Eye & Highwood Bluffs Plan

Lower Landing

**Bruce Vento Bridge** 

Wakan Tipi Center

Warner Road

### BATTLE CREEK MASTER PLAN

SPPR Pig's Eye Trail/ Paddle Share and Upper Pig's Eye & Highwood Bluffs Plan

Lower Landing

**Bruce Vento Bridge** 

Wakan Tipi Center

Warner Road

DNR WillowBrook Headquarters

**Battle Creek Master Plan** 

SPPR PIG'S EYE TRAIL/ PADDLE SHARE AND UPPER PIG'S EYE & HIGHWOOD BLUFFS PLAN

Lower Landing

**Bruce Vento Bridge** 

Wakan Tipi Center

Warner Road

DNR WillowBrook Headquarters

**Battle Creek Master Plan** 

SPPR Pig's Eye Trail/ Paddle Share and Upper Pig's Eye & Highwood Bluffs Plan